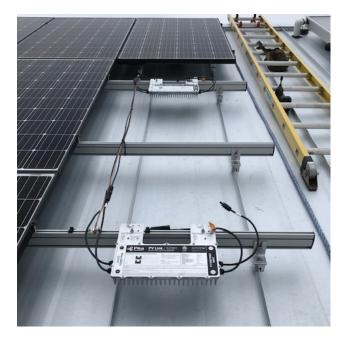

## **PV Link**<sup>™</sup> S2500 Series substring optimizer

## Fast. Flexible. Safe.

PV Link is the simple solar optimizer for quick installation and long-lasting performance. Connect as few as two or as many as nine PV modules to each PV Link to overcome shading and challenging roof lines.