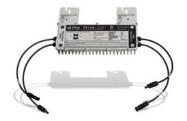

## **PV Link**<sup>™</sup> S2500 Series substring optimizer

## Features:

- Quick connections with MC4 connectors
- 2500W capacity
- Compatible with high-voltage smart batteries
- Cost-effective solution for high-performance PV
- 25-year limited warranty